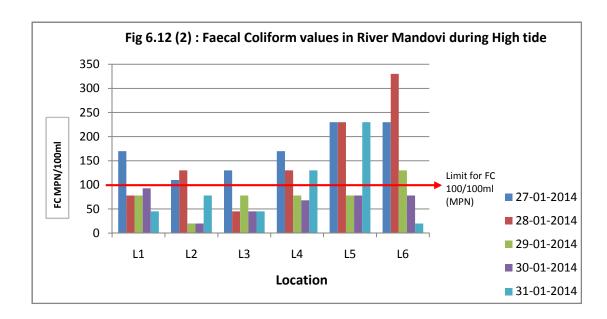

## **LIST OF TABLES**

| Table No.      | Description                                                                                                                                                                             | Page No.    |
|----------------|-----------------------------------------------------------------------------------------------------------------------------------------------------------------------------------------|-------------|
| 1.1<br>5.2.1.1 | Staff employed in the Board with Name and Designation Table 5.2.1.1 :Trend status of Air Quality in areas which were affected with mining transportation during April 2012 – March 2013 | 1 – 4<br>57 |
| 5.2.2.1        | Trend status of Air Quality for the period April 2013 – March 2014 in some of the towns of Goa                                                                                          | 57          |
| 6.1.1          | Analysis of Selaulim Reservoir Water samples by NABL approved Laboratory                                                                                                                | 62          |
| 6.2.1          | Statement of the analysis conducted of the Nallah water samples collected at various points from the Bethora Nallah in March 2013                                                       | 64          |
| 6.5            | Parameters indicating concentration range over the entire stretch of the St. Inez Creek                                                                                                 | 70          |
| 6.7.1          | Physico-chemical parameters analysed during the month of November, 2013                                                                                                                 | 77          |
| 6.7.2          | Physico-chemical parameters analysed during the month of December 2013                                                                                                                  | 77          |
| 6.7.3          | Physico-chemical parameters analysed during the month of January, 2014                                                                                                                  | 77 – 78     |
| 6.7.4          | Comparative data of physico-chemical parameters analyzed from November 2013 to January 2014                                                                                             | 78          |
| 6.8.1          | AAQM data for Amona, Navelim & Maina from October 2013 to February 2014                                                                                                                 | 79 – 80     |
| 6.8.2          | Stack Emission Monitoring at Amona M/s Sesa Goa Ltd. (M/s Sesa Sterlite Ltd.)                                                                                                           | 81          |
| 6.9            | Details of Stack Emission Monitoring conducted during the year                                                                                                                          | 82 - 83     |
| 6.10.1         | Revised stack heights                                                                                                                                                                   | 83          |
| 6.12.1         | Sampling locations of River Mandovi                                                                                                                                                     | 95          |
| 6.12.2         | Faecal Coliform values in River Mandovi during Low Tide                                                                                                                                 | 95          |
| 6.12.3         | Faecal Coliform values in River Mandovi during high Tide                                                                                                                                | 96          |
| 7.1            | Trainings Programmes / Workshops / Seminars attended by the Board staff during the year                                                                                                 | 97 – 100    |
| 9.1            | Income and Expenditure Account for the year ended 31st March, 2014                                                                                                                      | 107         |