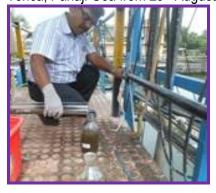

mobile laboratories which are being used during NAMP and NWMP monitoring programmes throughout the year.

During the year under report the Board laboratory collected 1,375 water samples from various sources such as ETP, STP, mine discharge (settling pond, mining pit, etc.), river water, well water, canal water, etc. and analyzed the same for various parameters. Also, a number of complaints regarding dust pollution have been attended to by the laboratory and have conducted ambient air quality monitoring programmes. A number of Stack emission Monitoring programmes have also been conducted during the year.