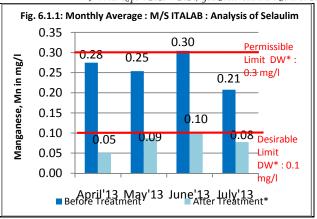

| 0.25                | 0.09                |  |
| June'13                                                                                                                      | 0.30                | 0.10                |  |
| July'13                                                                                                                      | 0.21                | 0.08                |  |
|                                                                                                                              |                     |                     |  |
| AVG                                                                                                                          | 0.26                | 0.08                |  |



\*Limits for Treated water

\*Desirable limits for drinking water (DW) as per IS 10500:2004 Drinking Water specification
\*Permissible limits for drinking water (DW) as per IS 10500:2004 Drinking Water specification

0.1 mg/l 0.3 mg/l

- (b) Soil: Soil samples were also collected and analysed at three locations on the elevated exposed ridge of the Selaulim Dam basin on 14.06.13. Their colors ranged from reddish brown to black. The results are given in Fig. 6.1.2. The average Manganese content in reservoir basin soil being approximately 20133 mg/Kg or 2.0%
- (c) Tributaries to Selaulim Reservoir: Samples from the Selaulim & Guleli Rivers (Class C Designated best use classification (CPCB)feeding the Selaulim Dam were drawn in May'13 & june'14 to determine presence of Manganese prior to joi