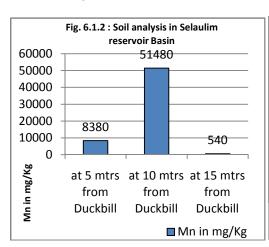

o black. The results are given in Fig. 6.1.2. The average Manganese content in reservoir basin soil being approximately 20133 mg/Kg or 2.0%
- (c) Tributaries to Selaulim Reservoir: Samples from the Selaulim & Guleli Rivers (Class C Designated best use classification (CPCB)feeding the Selaulim Dam were drawn in May'13 & june'14 to determine presence of Manganese prior to joining the selaulim reservoir. Test results indicated Manganese levels to be 0.18 mg/l on an average.
- (d) CPCB's NATIONAL WATER MONITORING PROJECT (NWMP): The Selaulim Dam is also covered under the NWMP (National Water Monitoring Programme) a Project of CPCB since 2008. Samples are collected from the main reservoir body (near the Duckbill) (Ref Fig. 6.1.3) and analysed at a monthly frequency, shows an increasing trend.





(e) Water Treatment Facility (PWD Div XII/Sub Div IV): The Water treatment facility at Selaulim Dam undertakes daily routine backwashing of the Selaulim Dam treatment twice daily. The backwashed waste water is then discharged on open soil, and then flows through rain water drains for approx. 1.0 kms through a residential colony and eventually discharges into River Ugem. Samples were collected and analysedindicated that Manganese and Iron were found exceeding stipulated limts limits for general discharge (ref Sch VI: General standards for discharge of environmental pollutants Part A-Effluents –EPR 1986), for which necessary directions were issued by the BOARD.

NOTE: May please refer the "Status report of Manganese Levels in Selaulim Reservoir- Sanguem" available in the Board Office

##