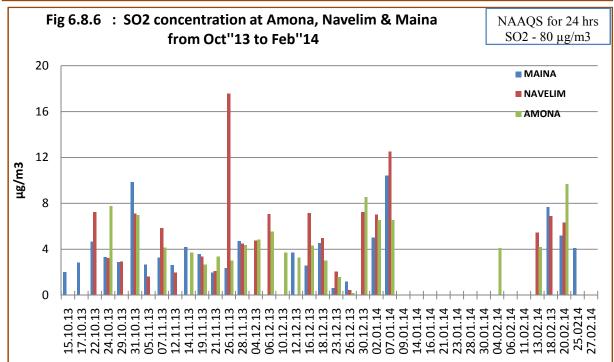

## **LIST OF FIGURES**

| Figure No.    | Description                                                                                                       | Page No. |
|---------------|-------------------------------------------------------------------------------------------------------------------|----------|
| 1.1 & 1.2     | Laboratory Official at work in the GSPCB Laboratory                                                               | 4        |
| 5.1.1         | Map of Goa Showing the Ambient Air Quality Monitoring Stations under the National Air Monitoring Programme (NAMP) | 56       |
| 5.2.1.1       | Status of the Air Quality in areas which were affected with mining transportation                                 | 57       |
| 5.2.2.1       | Status of the Air Quality in some of the towns in Goa                                                             | 58       |
| 5.3.1         | Map of Goa Showing the water Quality Monitoring locations under the National Water Monitoring Programme, MINARS   | 60       |
| 6.1.1         | Monthly Average: M/s. Italabs: Analysis of Selaulim Reservoir                                                     | 62       |
| 6.1.2         | Soil Analysis in Selaulim Reservoir Basin                                                                         | 62       |
| 6.1.3         | NWMP Main Reservoir: Mg in mg/l / annual average                                                                  | 62       |
| 6.2.1         | Nallah near Karaswada Junctio                                                                                     | 63       |
| 6.2.2         | Nallah near Sungrace garden                                                                                       | 63       |
| 6.2.3         | Nallah near Varkhande bridge                                                                                      | 63       |
| 6.2.4         | Nallah at Khadpaband                                                                                              | 63       |
| 6.3.1         | Memorandum of understanding between the Goa State Pollution Control Board & M/s. Asahi Geo Survey Co Ltd, Japan   | 65       |
| 6.4.1         | Baling machine                                                                                                    | 67       |
| 6.4.2         | Bailing of Plastic Waste in progress                                                                              | 67       |
| 6.4.3         | Bales ready for further process                                                                                   | 67       |
| 6.4.4         | Co- Processing of Plastic waste                                                                                   | 68       |
| 6.5.1 & 6.5.2 | St. Inez Creek near Landscape Shire and at Kamara Bhat, St. Inez                                                  | 69       |
| 6.5.3 & 6.5.4 | St. Inez Creek opposite STP Tonca and at Naguendra Hospital                                                       | 69       |
| 6.7.1         | Location of Well Water collection within the lower - reaches of Verna Industrial Estate surrounding               | 75       |
| 6.7.2         | Location of well water collection within the mid – reaches of Verna Industrial Estate surrounding                 | 76       |
| 6.8.1 & 6.8.2 | Ambient Air Quality Monitoring in progress at M/s. Sesa Goa Ltd, Amona                                            | 79       |
| 6.8.3 & 6.8.4 | Stack Emission Monitoring in progress at M/s. Sesa Goa Ltd, Amona                                                 | 79       |
| 6.8.5         | PM 10 concentration at Amona, Navelim & Maina from October '13 to February'14                                     | 80       |
| 6.8.6         | SO 2 concentration at Amona, Navelim & Maina from October '13 to February'14                                      | 80       |
| 6.8.7         | NO 2 concentration at Amona, Navelim & Maina from October '13 to February'14                                      | 81       |
| 6.10.1        | Increased Stack height                                                                                            | 84       |
| 6.10.2        | Pollution Control System for Induction Melting Furnaces installed                                                 |          |
| 6.10.3        | by M/s. Shraddha Ispat Pvt Ltd.                                                                                   | 84 - 85  |