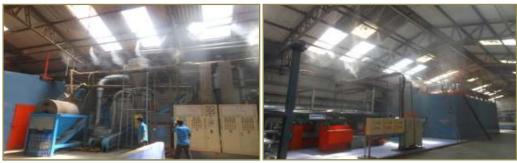

The Chairman informed the members that the State's HPCC has cleared the proposal of M/s IFB Industries Limited for expansion in the manufacturing capacities of front loading washing machines from its existing capacities of 2.50 lakhs/annum to 4.00lakhs/annum., Manufacture of new product i.e. Top loader washing machines with a capacity of 2.00 lakhs/annum and increase in the water requirement from the existing 80m³/day to 200m³/day, at Plot No. L-1, Verna Industrial Estate, Verna, Goa

The HPCC has cleared the above proposal with a condition that the unit shall make provisions for rain water harvesting and re-charging of wells, within their premises, so as to recharge the ground water aquifer, which has been depleted. The members observed that the applicant unit may be required to take permission from the Ground Water Officers appointed under the Goa Ground Water Regulation Act, 2002, for construction of bore wells or utilization of the ground water in the area.