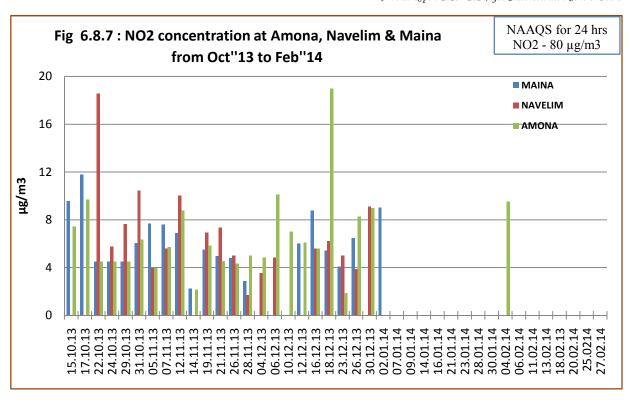

## **LIST OF FIGURES**

| Figure No.    | Description                                                                                                       | Page No. |
|---------------|-------------------------------------------------------------------------------------------------------------------|----------|
| 1.1 & 1.2     | Laboratory Official at work in the GSPCB Laboratory                                                               | 4        |
| 5.1.1         | Map of Goa Showing the Ambient Air Quality Monitoring Stations under the National Air Monitoring Programme (NAMP) | 56       |
| 5.2.1.1       | Status of the Air Quality in areas which were affected with mining transportation                                 | 57       |
| 5.2.2.1       | Status of the Air Quality in some of the towns in Goa                                                             | 58       |
| 5.3.1         | Map of Goa Showing the water Quality Monitoring locations under the National Water Monitoring Programme, MINARS   | 60       |
| 6.1.1         | Monthly Average: M/s. Italabs: Analysis of Selaulim Reservoir                                                     | 62       |
| 6.1.2         | Soil Analysis in Selaulim Reservoir Basin                                                                         | 62       |
| 6.1.3         | NWMP Main Reservoir: Mg in mg/l / annual average                                                                  | 62       |
| 6.2.1         | Nallah near Karaswada Junctio                                                                                     | 63       |
| 6.2.2         | Nallah near Sungrace garden                                                                                       | 63       |
| 6.2.3         | Nallah near Varkhande bridge                                                                                      | 63       |
| 6.2.4         | Nallah at Khadpaband                                                                                              | 63       |
| 6.3.1         | Memorandum of understanding between the Goa State Pollution Control Board & M/s. Asahi Geo Survey Co Ltd, Japan   | 65       |
| 6.4.1         | Baling machine                                                                                                    | 67       |
| 6.4.2         | Bailing of Plastic Waste in progress                                                                              | 67       |
| 6.4.3         | Bales ready for further process                                                                                   | 67       |
| 6.4.4         | Co- Processing of Plastic waste                                                                                   | 68       |
| 6.5.1 & 6.5.2 | St. Inez Creek near Landscape Shire and at Kamara Bhat, St. Inez                                                  | 69       |
| 6.5.3 & 6.5.4 | St. Inez Creek opposite STP Tonca and at Naguendra Hospital                                                       | 69       |
| 6.7.1         | Location of Well Water collection within the lower - reaches of Verna Industrial Estate surrounding               | 75       |
| 6.7.2         | Location of well water collection within the mid – reaches of Verna Industrial Estate surrounding                 | 76       |
| 6.8.1 & 6.8.2 | Ambient Air Quality Monitoring in progress at M/s. Sesa Goa Ltd, Amona                                            | 79       |
| 6.8.3 & 6.8.4 | Stack Emission Monitoring in progress at M/s. Sesa Goa Ltd, Amona                                                 | 79       |
| 6.8.5         | PM 10 concentration at Amona, Navelim & Maina from October '13 to February'14                                     | 80       |
| 6.8.6         | SO 2 concentration at Amona, Navelim & Maina from October '13 to February'14                                      | 80       |
| 6.8.7         | NO 2 concentration at Amona, Navelim & Maina from October '13 to February'14                                      | 81       |
| 6.10.1        | Increased Stack height                                                                                            | 84       |
| 6.10.2        | Pollution Control System for Induction Melting Furnaces installed                                                 |          |
| 6.10.3        | by M/s. Shraddha Ispat Pvt Ltd.                                                                                   | 84 - 85  |