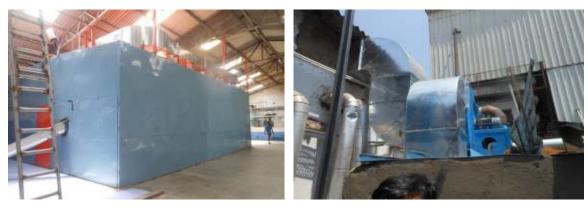

The Chairman informed the members that the State's HPCC has cleared the proposal of M/s IFB Industries Limited for expansion in the manufacturing capacities of front loading washing machines from its existing capacities of 2.50 lakhs/annum to 4.00lakhs/annum., Manufacture of new product i.e. Top loader washing machines with a capacity of 2.00 lakhs/annum and increase in the water requirement from the existing 80m³/day to 200m³/day, at Plot No. L-1, Verna Industrial Estate, Verna, Goa

The HPCC has cleared the above proposal with a condition that the unit shall make provisions for rain water harvesting and re-charging of wells, within their premises, so as to recharge the ground water aquifer, which has been depleted. The members observed that the applicant unit may be required to take permission from the Ground Water Officers appointed under the Goa Ground Water Regulation Act, 2002, for construction of bore wells or utilization of the ground water in the area.

The members suggested that the unit should submit their plans for rain water harvesting and recharge of wells along with designs to the Water Resource Department for scrutiny and approval. The members approved the proposal of M/s IFB Industries Limited, Plot no. L-1, Verna Industrial Estate, Verna, Goa, for Consent to Establish under the Water Act and the Air Act for expansion in the manufacturing activities, as approved by the HPCC and subject to the implementation of rain water harvesting and ground water recharge.