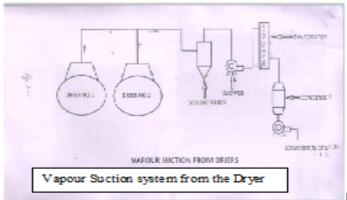

| 6.10.4<br>6.10.5                |                                                                                                                                                                                |          |  |  |  |
|---------------------------------|--------------------------------------------------------------------------------------------------------------------------------------------------------------------------------|----------|--|--|--|
| 6.10.6                          |                                                                                                                                                                                |          |  |  |  |
| 6.10.7                          | Fume Extraction (Conventional Top Mounted, vertical arrangement) BEFORE                                                                                                        | 86       |  |  |  |
| 6.10.8                          | Fume Extraction (Revised Electrotherm DAFCH, Horizontal arrangement) AFTER                                                                                                     |          |  |  |  |
| 6.10.9                          | Centrifugal Blower of 75KW and Capacity of 30000m³/Hr, Stack height 35 meters, Wet scrubbing system                                                                            | 86       |  |  |  |
| 6.10.10                         | Centrifugal Blower of 90KW and 1440RPM, Capacity 40000m³/Hr, Stack height 35meters, Wet scrubbing system                                                                       | 86       |  |  |  |
| 6.10.12 &<br>6.10.13            | MS Fabricated Shed around the dryers with air installed by M/s. United Marine Product                                                                                          | 87       |  |  |  |
| 6.10.14<br>6.10.16 &<br>6.10.17 | Nozzles spray above the biofilter Blowers and wet scrubbers arrangements                                                                                                       | 88<br>88 |  |  |  |
| 6.10.19 &<br>6.10.20            | Vapour suction system from the Dryer                                                                                                                                           | 89       |  |  |  |
| 6.10.21 &<br>6.10.22            | Bio Filter Gas Scrubbing System                                                                                                                                                | 89       |  |  |  |
| 6.10.24 &<br>6.10.25            | High pressure atomization system                                                                                                                                               | 89       |  |  |  |
| 6.10.26 &<br>6.10.27            | High Pressure pump for atomising system                                                                                                                                        | 90       |  |  |  |
| 6.10.28 &<br>6.10.29            | High pressure atomising system                                                                                                                                                 | 90       |  |  |  |
| 6.11.1                          | Fixing MLSS by Board Official                                                                                                                                                  | 91       |  |  |  |
| 6.11.2                          | Sample for DO and MLSS at C-TECH Basin (Aeration tank)                                                                                                                         | 91       |  |  |  |
| 6.11.3                          | Sample collection by Board Official                                                                                                                                            | 91       |  |  |  |
| 6.11.4                          | ETP of M/s Venus Ethoxyethers Pvt. Ltd. and M/s Grand Organics Pvt. Ltd.                                                                                                       | 92       |  |  |  |
| 6.11.5                          | ETP Performance Study at M/s Seahath Canning Company in progress                                                                                                               | 93       |  |  |  |
| 6.12.1                          | Faecal Coliform values in River Mandovi during Low tide                                                                                                                        | 95       |  |  |  |
| 6.12.2                          | Faecal Coliform values in River Mandovi during High tide                                                                                                                       | 96       |  |  |  |
| 6.12.3                          | View of Malim fishing jetty                                                                                                                                                    | 96       |  |  |  |
| 10.9.1                          | Chairman presenting the achievements of the Board for the past 25 years                                                                                                        | 112      |  |  |  |
| 10.9.2                          | Chairman, Shri Jose Manuel Noronha along with the former Chairmen and Member Secretaries                                                                                       | 112      |  |  |  |
| 10.9.3                          | Hon'ble Minister for Environment, Smt. Alina Saldanha present the gathering on the occasion of the Silver Jubilee Celebrations                                                 | 113      |  |  |  |
| 10.9.4                          | Hon'ble Minister for Environment, Smt. Alina Saldanha along with staff of the Board who have completed 25 years of service                                                     | 113      |  |  |  |
| 10.10.1                         | Childrens Painting competition: Jr.Cat. 1st: Aayush S. Naik, 2nd: Keane Sean Fernandes, 3rd Keith Freddy Fernandes and the Sr.Cat:.1st Maynard H. Da Costa, 2nd Sherwin R. Vaz | 113      |  |  |  |