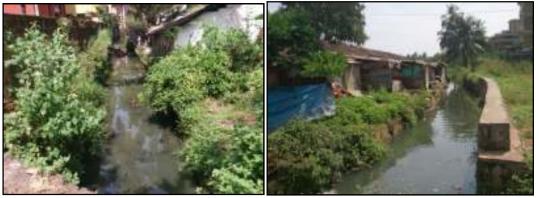

charging into it. The study is a one year study initiated in November 2013 for determining seasonal variation.

An initial survey of the entire creek was carried out and mapping of the entire length of the creek has been done on the google map. During the survey a total of 22 locations were selected for collection of samples which were shortlisted to 18 during the month of December 2013. During the surveys, the following observations were made:

- 1. The Creek appeared to be heavily silted.
- 2. Raw sewage discharge was seen at many locations along the entire stretch of the Creek.
- 3. Heavy hyacinth growth was observed at a number of places including Kamara Bhat pond and near the Tonca STP.

Photographs of some of the locations of St. Inez Creek identified for the study are shown below:



Fig. 6.5 (1) & (2): St. Inez Creek near Landscape shire and at Kamara Bhatt St. Inez



Fig. 6.5 (3) & (4): St. Inez Creek opposite STP Tonca and at Naguendra Hospital

Samples were collected at the above locations for the months of November 2013 (low tide), December 2013 and January 2014 (high tide) and analysed in the Board laboratory. Various parameters have been analysed, however, the details of some of the parameters is presented in the following table. The parameters presented in the table indicate the concentration range over the entire stretch of the creek. Generally, the minimum value of the range indicates the concentration at the upstream and the maximum value indicates the concentration at the extreme downstream.

Table 6.5: Parameters indicating concentration range over the