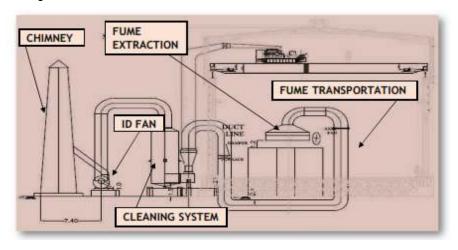

| 6.10.4<br>6.10.5                |                                                                                                                                                                                |          |  |  |  |
|---------------------------------|--------------------------------------------------------------------------------------------------------------------------------------------------------------------------------|----------|--|--|--|
| 6.10.6                          |                                                                                                                                                                                |          |  |  |  |
| 6.10.7                          | Fume Extraction (Conventional Top Mounted, vertical arrangement) BEFORE                                                                                                        | 86       |  |  |  |
| 6.10.8                          | Fume Extraction (Revised Electrotherm DAFCH, Horizontal arrangement) AFTER                                                                                                     |          |  |  |  |
| 6.10.9                          | Centrifugal Blower of 75KW and Capacity of 30000m³/Hr, Stack height 35 meters, Wet scrubbing system                                                                            | 86       |  |  |  |
| 6.10.10                         | Centrifugal Blower of 90KW and 1440RPM, Capacity 40000m³/Hr, Stack height 35meters, Wet scrubbing system                                                                       | 86       |  |  |  |
| 6.10.12 &<br>6.10.13            | MS Fabricated Shed around the dryers with air installed by M/s. United Marine Product                                                                                          | 87       |  |  |  |
| 6.10.14<br>6.10.16 &<br>6.10.17 | Nozzles spray above the biofilter Blowers and wet scrubbers arrangements                                                                                                       | 88<br>88 |  |  |  |
| 6.10.19 &<br>6.10.20            | Vapour suction system from the Dryer                                                                                                                                           | 89       |  |  |  |
| 6.10.21 &<br>6.10.22            | Bio Filter Gas Scrubbing System                                                                                                                                                | 89       |  |  |  |
| 6.10.24 &<br>6.10.25            | High pressure atomization system                                                                                                                                               | 89       |  |  |  |
| 6.10.26 &<br>6.10.27            | High Pressure pump for atomising system                                                                                                                                        | 90       |  |  |  |
| 6.10.28 &<br>6.10.29            | High pressure atomising system                                                                                                                                                 | 90       |  |  |  |
| 6.11.1                          | Fixing MLSS by Board Official                                                                                                                                                  | 91       |  |  |  |
| 6.11.2                          | Sample for DO and MLSS at C-TECH Basin (Aeration tank)                                                                                                                         | 91       |  |  |  |
| 6.11.3                          | Sample collection by Board Official                                                                                                                                            | 91       |  |  |  |
| 6.11.4                          | ETP of M/s Venus Ethoxyethers Pvt. Ltd. and M/s Grand Organics Pvt. Ltd.                                                                                                       | 92       |  |  |  |
| 6.11.5                          | ETP Performance Study at M/s Seahath Canning Company in progress                                                                                                               | 93       |  |  |  |
| 6.12.1                          | Faecal Coliform values in River Mandovi during Low tide                                                                                                                        | 95       |  |  |  |
| 6.12.2                          | Faecal Coliform values in River Mandovi during High tide                                                                                                                       | 96       |  |  |  |
| 6.12.3                          | View of Malim fishing jetty                                                                                                                                                    | 96       |  |  |  |
| 10.9.1                          | Chairman presenting the achievements of the Board for the past 25 years                                                                                                        | 112      |  |  |  |
| 10.9.2                          | Chairman, Shri Jose Manuel Noronha along with the former Chairmen and Member Secretaries                                                                                       | 112      |  |  |  |
| 10.9.3                          | Hon'ble Minister for Environment, Smt. Alina Saldanha present the gathering on the occasion of the Silver Jubilee Celebrations                                                 | 113      |  |  |  |
| 10.9.4                          | Hon'ble Minister for Environment, Smt. Alina Saldanha along with staff of the Board who have completed 25 years of service                                                     | 113      |  |  |  |
| 10.10.1                         | Childrens Painting competition: Jr.Cat. 1st: Aayush S. Naik, 2nd: Keane Sean Fernandes, 3rd Keith Freddy Fernandes and the Sr.Cat:.1st Maynard H. Da Costa, 2nd Sherwin R. Vaz | 113      |  |  |  |