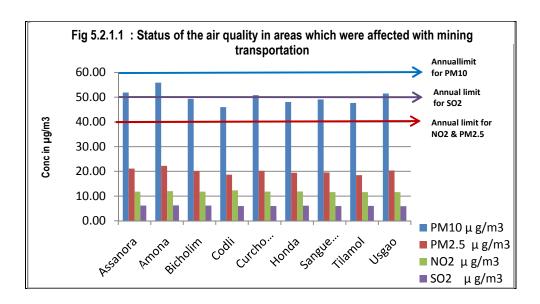

## **LIST OF FIGURES**

| Figure No.    | Description                                                                                                       | Page No. |
|---------------|-------------------------------------------------------------------------------------------------------------------|----------|
| 1.1 & 1.2     | Laboratory Official at work in the GSPCB Laboratory                                                               | 4        |
| 5.1.1         | Map of Goa Showing the Ambient Air Quality Monitoring Stations under the National Air Monitoring Programme (NAMP) | 56       |
| 5.2.1.1       | Status of the Air Quality in areas which were affected with mining transportation                                 | 57       |
| 5.2.2.1       | Status of the Air Quality in some of the towns in Goa                                                             | 58       |
| 5.3.1         | Map of Goa Showing the water Quality Monitoring locations under the National Water Monitoring Programme, MINARS   | 60       |
| 6.1.1         | Monthly Average: M/s. Italabs: Analysis of Selaulim Reservoir                                                     | 62       |
| 6.1.2         | Soil Analysis in Selaulim Reservoir Basin                                                                         | 62       |
| 6.1.3         | NWMP Main Reservoir: Mg in mg/l / annual average                                                                  | 62       |
| 6.2.1         | Nallah near Karaswada Junctio                                                                                     | 63       |
| 6.2.2         | Nallah near Sungrace garden                                                                                       | 63       |
| 6.2.3         | Nallah near Varkhande bridge                                                                                      | 63       |
| 6.2.4         | Nallah at Khadpaband                                                                                              | 63       |
| 6.3.1         | Memorandum of understanding between the Goa State Pollution Control Board & M/s. Asahi Geo Survey Co Ltd, Japan   | 65       |
| 6.4.1         | Baling machine                                                                                                    | 67       |
| 6.4.2         | Bailing of Plastic Waste in progress                                                                              | 67       |
| 6.4.3         | Bales ready for further process                                                                                   | 67       |
| 6.4.4         | Co- Processing of Plastic waste                                                                                   | 68       |
| 6.5.1 & 6.5.2 | St. Inez Creek near Landscape Shire and at Kamara Bhat, St. Inez                                                  | 69       |
| 6.5.3 & 6.5.4 | St. Inez Creek opposite STP Tonca and at Naguendra Hospital                                                       | 69       |
| 6.7.1         | Location of Well Water collection within the lower - reaches of Verna Industrial Estate surrounding               | 75       |
| 6.7.2         | Location of well water collection within the mid – reaches of Verna Industrial Estate surrounding                 | 76       |
| 6.8.1 & 6.8.2 | Ambient Air Quality Monitoring in progress at M/s. Sesa Goa Ltd, Amona                                            | 79       |
| 6.8.3 & 6.8.4 | Stack Emission Monitoring in progress at M/s. Sesa Goa Ltd, Amona                                                 | 79       |
| 6.8.5         | PM 10 concentration at Amona, Navelim & Maina from October '13 to February'14                                     | 80       |
| 6.8.6         | SO 2 concentration at Amona, Navelim & Maina from October '13 to February'14                                      | 80       |
| 6.8.7         | NO 2 concentration at Amona, Navelim & Maina from October '13 to February'14                                      | 81       |
| 6.10.1        | Increased Stack height                                                                                            | 84       |
| 6.10.2        | Pollution Control System for Induction Melting Furnaces installed                                                 |          |
| 6.10.3        | by M/s. Shraddha Ispat Pvt Ltd.                                                                                   | 84 - 85  |

## **LIST OF TABLES**

| Table No.      | Description                                                                                                                                                                             | Page No.    |
|----------------|-----------------------------------------------------------------------------------------------------------------------------------------------------------------------------------------|-------------|
| 1.1<br>5.2.1.1 | Staff employed in the Board with Name and Designation Table 5.2.1.1 :Trend status of Air Quality in areas which were affected with mining transportation during April 2012 – March 2013 | 1 – 4<br>57 |
| 5.2.2.1        | Trend status of Air Quality for the period April 2013 – March 2014 in some of the towns of Goa                                                                                          | 57          |
| 6.1.1          | Analysis of Selaulim Reservoir Water samples by NABL approved Laboratory                                                                                                                | 62          |
| 6.2.1          | Statement of the analysis conducted of the Nallah water samples collected at various points from the Bethora Nallah in March 2013                                                       | 64          |
| 6.5            | Parameters indicating concentration range over the entire stretch of the St. Inez Creek                                                                                                 | 70          |
| 6.7.1          | Physico-chemical parameters analysed during the month of November, 2013                                                                                                                 | 77          |
| 6.7.2          | Physico-chemical parameters analysed during the month of December 2013                                                                                                                  | 77          |
| 6.7.3          | Physico-chemical parameters analysed during the month of January, 2014                                                                                                                  | 77 – 78     |
| 6.7.4          | Comparative data of physico-chemical parameters analyzed from November 2013 to January 2014                                                                                             | 78          |
| 6.8.1          | AAQM data for Amona, Navelim & Maina from October 2013 to February 2014                                                                                                                 | 79 – 80     |
| 6.8.2          | Stack Emission Monitoring at Amona M/s Sesa Goa Ltd. (M/s Sesa Sterlite Ltd.)                                                                                                           | 81          |
| 6.9            | Details of Stack Emission Monitoring conducted during the year                                                                                                                          | 82 - 83     |
| 6.10.1         | Revised stack heights                                                                                                                                                                   | 83          |
| 6.12.1         | Sampling locations of River Mandovi                                                                                                                                                     | 95          |
| 6.12.2         | Faecal Coliform values in River Mandovi during Low Tide                                                                                                                                 | 95          |
| 6.12.3         | Faecal Coliform values in River Mandovi during high Tide                                                                                                                                | 96          |
| 7.1            | Trainings Programmes / Workshops / Seminars attended by the Board staff during the year                                                                                                 | 97 – 100    |
| 9.1            | Income and Expenditure Account for the year ended 31st March, 2014                                                                                                                      | 107         |