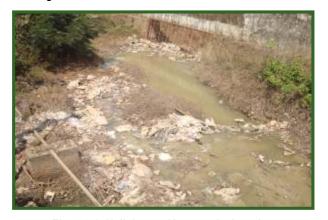

#### Agenda Item No. 2

Follow up action on the decision taken at the 106th meeting of the Board.

Agenda item no. 9 (b) – Mrs. Fatima Pereira, Sarpanch, Village Panchayat, Velsao desired to know whether the Pollution Control Board has formulated any guidelines for cement godown operating in residential areas, since they are creating dust pollution in the surrounding areas. It was clarified that the Town and Country Planning Department has ban setting up of such activities in residential areas and any violations may be brought to the notice of the Town and Country Planning authorities accordingly.

Agenda item no. 11 – Chairman informed the members that as regards to allotment of Court cases to Legal Counsels of the Board (terms and conditions for the Board Advocates), the following are added/amended:

- a. The terms and conditions will come into effect from 01/06/2013.
- b. Decision of the Chairman, GSPCB in these matters shall be final and binding.

The members noted the additions/amendments as proposed and agreed with.

Agenda item no. 14 – Chairman informed the members that a Sub-Committee of the following members was formed for preparation of a report with regard to revised fee structure for Red, Orange and Green Category of Industries. The Committee met on 14/05/2013, 28/05/2013 and 06/06/2013 and have now submitted their Report, which was placed during the meeting.

1. Director of Industries, Trade and Commerce – Chairman of the Committee

- 2. Mr. Shekhar Sardessai, President, GSIA Member
- 3. Mr. Shrirang Jamble Member of the Board Member
- 4. Mr. Atul Naik M/s Creative Engineers Member
- 5. Mr. Suharsh Usgaonkar M/s Electro Services Member

The recommendations of the Sub-Committee are as follows:

- 'a. The Committee had earlier discussed and decided to propose a time period of 6 months to submit an application for Consent after the waiver of past fees and late fees is agreed and notified by the Government. However, this recommendation may be reviewed by the Board taking into view the recent development.
- b. The Committee felt that the best solution under the circumstances is to recommend that industries should submit applications for Consent with one fee each for Water Consent and Air Consent as prescribed in the Rules. The Board should process the applications and grant Consents, if the industry is complying with all the norms subject to the condition that the industry will pay the balance fees in case the Government does not accept the recommendations of waiver of the past fees and late fees and the Board should refund the additional amount in case the Government notifies a fee which is less than the present fees prescribed in the Rules.
- c. The Committee recommended that the Board should recommend waiver of the past fees and late fees and accordingly move a proposal to the State Government for appropriate amendment in the Water Rules and the Air Rules on priority.
- d. The Committee recommended that the fees applicable to the Industries should be amended as per the table annexed to the minutes and the Board should consider Gross Fixed Assets, based on investment in Plant and Machinery and not based on land, building, plant and machinery and other fixed assets at least for Micro and Small Scale enterprises.

After detailed deliberations and in view of the order of the National Green Tribunal issued to the Board by the Ministry of Environment and Forests, Govt. of India, directing the Board to ensure that all the industries operating without the Consent of the Board are closed within three weeks with the assistance of the Police Department. The members approved that recommendations as follows be implemented:

'The industries should submit applications for Consent with one fee each for Water Consent and Air Consent as prescribed in the Rules. The Board should process the applications and grant Consents, if the industry is complying with all the norms subject to the condition that the industry will pay the balance fees in case the Government does not accept the recommendations of waiver of the past fees and late fees and the Board should refund the additional amount in case the Government notifies a fee which is less than the present fees prescribed in the Rules.'

Further, the members approved that the proposal be forwarded to the Director, Department of Science, Technology & Environment for approval of the Government, recommending waiver of past fees and late fees under the Air Rules and Water Rules and on receipt of the approval of the State Government, communicate to the industries accordingly.