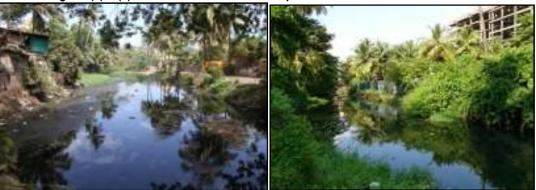

ng seasonal variation.

An initial survey of the entire creek was carried out and mapping of the entire length of the creek has been done on the google map. During the survey a total of 22 locations were selected for collection of samples which were shortlisted to 18 during the month of December 2013. During the surveys, the following observations were made:

- 1. The Creek appeared to be heavily silted.
- 2. Raw sewage discharge was seen at many locations along the entire stretch of the Creek.
- 3. Heavy hyacinth growth was observed at a number of places including Kamara Bhat pond and near the Tonca STP.

Photographs of some of the locations of St. Inez Creek identified for the study are shown below:



Fig. 6.5 (1) & (2): St. Inez Creek near Landscape shire and at Kamara Bhatt St. Inez



Fig. 6.5 (3) & (4): St. Inez Creek opposite STP Tonca and at Naguendra Hospital

Samples were collected at the above locations for the months of November 2013 (low tide), December 2013 and January 2014 (high tide) and analysed in the Board laboratory. Various parameters have been analysed, however, the details of some of the parameters is presented in the following table. The parameters presented in the table indicate the concentration range over the entire stretch of the creek. Generally, the minimum value of the range indicates the concentration at the upstream and the maximum value indicates the concentration at the extreme downstream.

Table 6.5: Parameters indicating concentration range over the entire stretch of the St. Inez Creek

| Month of monitoring | рН             | Conduct<b