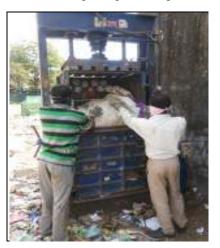

## **LIST OF FIGURES**

| Figure No.    | Description                                                                                                       | Page No. |
|---------------|-------------------------------------------------------------------------------------------------------------------|----------|
| 1.1 & 1.2     | Laboratory Official at work in the GSPCB Laboratory                                                               | 4        |
| 5.1.1         | Map of Goa Showing the Ambient Air Quality Monitoring Stations under the National Air Monitoring Programme (NAMP) | 56       |
| 5.2.1.1       | Status of the Air Quality in areas which were affected with mining transportation                                 | 57       |
| 5.2.2.1       | Status of the Air Quality in some of the towns in Goa                                                             | 58       |
| 5.3.1         | Map of Goa Showing the water Quality Monitoring locations under the National Water Monitoring Programme, MINARS   | 60       |
| 6.1.1         | Monthly Average: M/s. Italabs: Analysis of Selaulim Reservoir                                                     | 62       |
| 6.1.2         | Soil Analysis in Selaulim Reservoir Basin                                                                         | 62       |
| 6.1.3         | NWMP Main Reservoir: Mg in mg/l / annual average                                                                  | 62       |
| 6.2.1         | Nallah near Karaswada Junctio                                                                                     | 63       |
| 6.2.2         | Nallah near Sungrace garden                                                                                       | 63       |
| 6.2.3         | Nallah near Varkhande bridge                                                                                      | 63       |
| 6.2.4         | Nallah at Khadpaband                                                                                              | 63       |
| 6.3.1         | Memorandum of understanding between the Goa State Pollution Control Board & M/s. Asahi Geo Survey Co Ltd, Japan   | 65       |
| 6.4.1         | Baling machine                                                                                                    | 67       |
| 6.4.2         | Bailing of Plastic Waste in progress                                                                              | 67       |
| 6.4.3         | Bales ready for further process                                                                                   | 67       |
| 6.4.4         | Co- Processing of Plastic waste                                                                                   | 68       |
| 6.5.1 & 6.5.2 | St. Inez Creek near Landscape Shire and at Kamara Bhat, St. Inez                                                  | 69       |
| 6.5.3 & 6.5.4 | St. Inez Creek opposite STP Tonca and at Naguendra Hospital                                                       | 69       |
| 6.7.1         | Location of Well Water collection within the lower - reaches of Verna Industrial Estate surrounding               | 75       |
| 6.7.2         | Location of well water collection within the mid – reaches of Verna Industrial Estate surrounding                 | 76       |
| 6.8.1 & 6.8.2 | Ambient Air Quality Monitoring in progress at M/s. Sesa Goa Ltd, Amona                                            | 79       |
| 6.8.3 & 6.8.4 | Stack Emission Monitoring in progress at M/s. Sesa Goa Ltd, Amona                                                 | 79       |
| 6.8.5         | PM 10 concentration at Amona, Navelim & Maina from October '13 to February'14                                     | 80       |
| 6.8.6         | SO 2 concentration at Amona, Navelim & Maina from October '13 to February'14                                      | 80       |
| 6.8.7         | NO 2 concentration at Amona, Navelim & Maina from October '13 to February'14                                      | 81       |
| 6.10.1        | Increased Stack height                                                                                            | 84       |
| 6.10.2        | Pollution Control System for Induction Melting Furnaces installed                                                 |          |
| 6.10.3        | by M/s. Shraddha Ispat Pvt Ltd.                                                                                   | 84 - 85  |