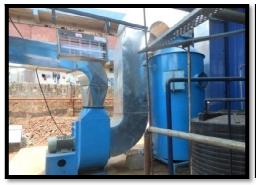

| 6.10.4<br>6.10.5                |                                                                                                                                                                                |          |  |  |  |
|---------------------------------|--------------------------------------------------------------------------------------------------------------------------------------------------------------------------------|----------|--|--|--|
| 6.10.6                          |                                                                                                                                                                                |          |  |  |  |
| 6.10.7                          | Fume Extraction (Conventional Top Mounted, vertical arrangement) BEFORE                                                                                                        | 86       |  |  |  |
| 6.10.8                          | Fume Extraction (Revised Electrotherm DAFCH, Horizontal arrangement) AFTER                                                                                                     |          |  |  |  |
| 6.10.9                          | Centrifugal Blower of 75KW and Capacity of 30000m³/Hr, Stack height 35 meters, Wet scrubbing system                                                                            | 86       |  |  |  |
| 6.10.10                         | Centrifugal Blower of 90KW and 1440RPM, Capacity 40000m³/Hr, Stack height 35meters, Wet scrubbing system                                                                       | 86       |  |  |  |
| 6.10.12 &<br>6.10.13            | MS Fabricated Shed around the dryers with air installed by M/s. United Marine Product                                                                                          | 87       |  |  |  |
| 6.10.14<br>6.10.16 &<br>6.10.17 | Nozzles spray above the biofilter Blowers and wet scrubbers arrangements                                                                                                       | 88<br>88 |  |  |  |
| 6.10.19 &<br>6.10.20            | Vapour suction system from the Dryer                                                                                                                                           | 89       |  |  |  |
| 6.10.21 &<br>6.10.22            | Bio Filter Gas Scrubbing System                                                                                                                                                | 89       |  |  |  |
| 6.10.24 &<br>6.10.25            | High pressure atomization system                                                                                                                                               | 89       |  |  |  |
| 6.10.26 &<br>6.10.27            | High Pressure pump for atomising system                                                                                                                                        | 90       |  |  |  |
| 6.10.28 &<br>6.10.29            | High pressure atomising system                                                                                                                                                 | 90       |  |  |  |
| 6.11.1                          | Fixing MLSS by Board Official                                                                                                                                                  | 91       |  |  |  |
| 6.11.2                          | Sample for DO and MLSS at C-TECH Basin (Aeration tank)                                                                                                                         | 91       |  |  |  |
| 6.11.3                          | Sample collection by Board Official                                                                                                                                            | 91       |  |  |  |
| 6.11.4                          | ETP of M/s Venus Ethoxyethers Pvt. Ltd. and M/s Grand Organics Pvt. Ltd.                                                                                                       | 92       |  |  |  |
| 6.11.5                          | ETP Performance Study at M/s Seahath Canning Company in progress                                                                                                               | 93       |  |  |  |
| 6.12.1                          | Faecal Coliform values in River Mandovi during Low tide                                                                                                                        | 95       |  |  |  |
| 6.12.2                          | Faecal Coliform values in River Mandovi during High tide                                                                                                                       | 96       |  |  |  |
| 6.12.3                          | View of Malim fishing jetty                                                                                                                                                    | 96       |  |  |  |
| 10.9.1                          | Chairman presenting the achievements of the Board for the past 25 years                                                                                                        | 112      |  |  |  |
| 10.9.2                          | Chairman, Shri Jose Manuel Noronha along with the former Chairmen and Member Secretaries                                                                                       | 112      |  |  |  |
| 10.9.3                          | Hon'ble Minister for Environment, Smt. Alina Saldanha present the gathering on the occasion of the Silver Jubilee Celebrations                                                 | 113      |  |  |  |
| 10.9.4                          | Hon'ble Minister for Environment, Smt. Alina Saldanha along with staff of the Board who have completed 25 years of service                                                     | 113      |  |  |  |
| 10.10.1                         | Childrens Painting competition: Jr.Cat. 1st: Aayush S. Naik, 2nd: Keane Sean Fernandes, 3rd Keith Freddy Fernandes and the Sr.Cat:.1st Maynard H. Da Costa, 2nd Sherwin R. Vaz | 113      |  |  |  |