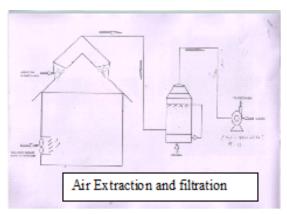

The Chairman informed the members that the State's HPCC has cleared the proposal of M/s IFB Industries Limited for expansion in the manufacturing capacities of front loading washing machines from its existing capacities of 2.50 lakhs/annum to 4.00lakhs/annum., Manufacture of new product i.e. Top loader washing machines with a capacity of 2.00 lakhs/annum and increase in the water requirement from the existing 80m³/day to 200m³/day, at Plot No. L-1, Verna Industrial Estate, Verna, Goa

The HPCC has cleared the above proposal with a condition that the unit shall make provisions for rain water harvesting and re-charging of wells, within their premises, so as to recharge the ground water aquifer, which has been depleted. The members observed that the applicant unit may be required to take permission from the Ground Water Officers appointed under the Goa Ground Water Regulation Act, 2002, for construction of bore wells or utilization of the ground water in the area.

The members suggested that the unit should submit their plans for rain water harvesting and recharge of wells along with designs to the Water Resource Department for scrutiny and approval. The members approved the proposal of M/s IFB Industries Limited, Plot no. L-1, Verna Industrial Estate, Verna, Goa, for Consent to Establish under the Water Act and the Air Act for expansion in the manufacturing activities, as approved by the HPCC and subject to the implementation of rain water harvesting and ground water recharge.