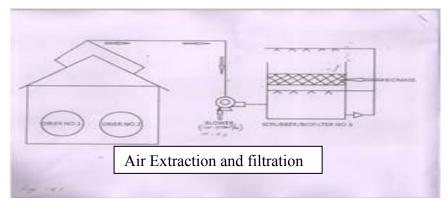

The Chairman informed the members that the State's HPCC has cleared the proposal of M/s IFB Industries Limited for expansion in the manufacturing capacities of front loading washing machines from its existing capacities of 2.50 lakhs/annum to 4.00lakhs/annum., Manufacture of new product i.e. Top loader washing machines with a capacity of 2.00 lakhs/annum and increase in the water requirement from the existing 80m³/day to 200m³/day, at Plot No. L-1, Verna Industrial Estate, Verna, Goa

The HPCC has cleared the above proposal with a condition that the unit shall make provisions for rain water harvesting and re-charging of wells, within their premises, so as to recharge the ground water aquifer, which has been depleted. The members observed that the applicant unit may be required to take permission from the Ground Water Officers appointed under the Goa Ground Water Regulation Act, 2002, for construction of bore wells or utilization of the ground water in the area.

The members suggested that the unit should submit their plans for rain water harvesting and recharge of wells along with designs to the Water Resource Department for scrutiny and approval. The members approved the proposal of M/s IFB Industries Limited, Plot no. L-1, Verna Industrial Estate, Verna, Goa, for Consent to Establish under the Water Act and the Air Act for expansion in the manufacturing activities, as approved by the HPCC and subject to the implementation of rain water harvesting and ground water recharge.