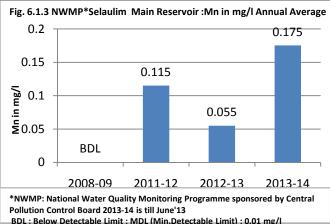

black. The results are given in Fig. 6.1.2. The average Manganese content in reservoir basin soil being approximately 20133 mg/Kg or 2.0%
- (c) Tributaries to Selaulim Reservoir: Samples from the Selaulim & Guleli Rivers (Class C Designated best use classification (CPCB)feeding the Selaulim Dam were drawn in May'13 & june'14 to determine presence of Manganese prior to joining the selaulim reservoir. Test results indicated Manganese levels to be 0.18 mg/l on an average.
- (d) CPCB's NATIONAL WATER MONITORING PROJECT (NWMP): The Selaulim Dam is also covered under the NWMP (National Water Monitoring Programme) a Project of CPCB since 2008. Samples are collected from the main reservoir body (near the Duckbill) (Ref Fig. 6.1.3) and analysed at a monthly frequency, shows an increasing trend.





(e) Water Treatment Facility (PWD Div XII/Sub Div IV): The Water treatment facility at Selaulim Dam undertakes daily routine backwashing of the Selaulim Dam treatment twice daily. The backwashed waste water is then discharged on open soil, and then flows through rain water drains for approx. 1.0 kms through a residential colony and eventually discharges into River Ugem. Samples were collected and analysedindicated that Manganese and Iron were found exceeding stipulated limts limits for general discharge (ref Sch VI: General standards for discharge of environmental pollutants Part A-Effluents –EPR 1986), for which necessary directions were issued by the BOARD.

NOTE: May please refer the "Status report of Manganese Levels in Selaulim Reservoir- Sanguem" available in the Board Office

####