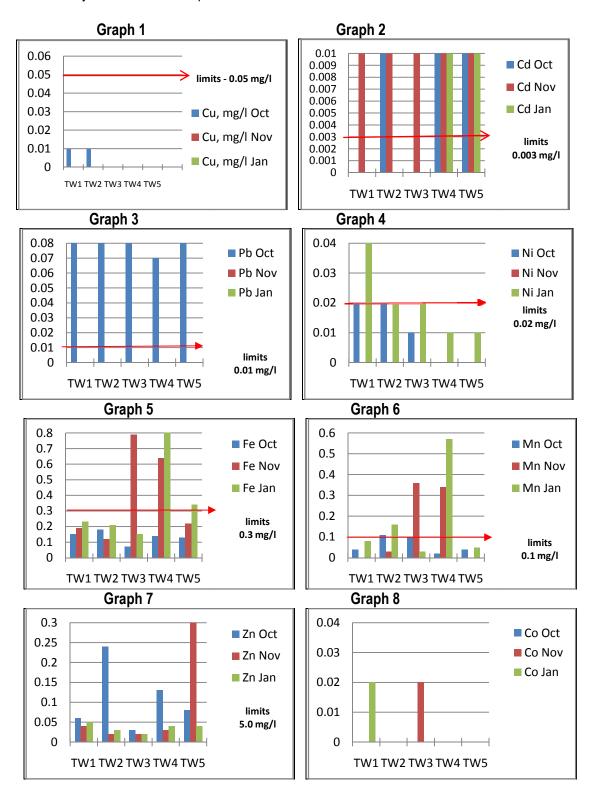

ing water where as Pb, Ni, Fe & Mn concentrations are beyond permissible limits at some of the bore wells. Most of the bore wells show Cd concentration beyond permissible limits.

Irrigation Canal samples at mid point in front of Main gate of M/s Nicomet Industries Ltd and Downstream - 100 metres from the midpoint were also collected and analysed, which indicated that the pH

(4.80) for October 2013 and pH (5.28) for November 2013 and the pH (5.04) for October 2013 respectively are below permissible limit for irrigation water.

Samples were also collected and analysed from Laterite stone quarry within Cuncolim Industrial Estate during October 2013. Samples could not be collected from the Laterite stone quarry on during November 2013 and January 2014 as both the quarries were found dried.



Graph 9 Graph 10





### 6.7 STUDY OF WATER QUALITY USING PHYSICO-CHEMICAL PARAMETERS AT SURROUNDING AREA OF VERNA INDUSTRIAL STATE

**Background:** Verna Industrial Estate is located in Verna village in Salcete taluka, south Goa District. There are a number of industries of different categories and capacities operating in the industrial estate. The Study is aimed to estimate current status of physico-chemical characteristics of water quality in and around Verna Industrial Estate with specific reference to permanent water sources. Spatial and temporal variation with emphasis on monthly trend in physico-chemical parameters will also be attempted.

**Abstract:** The present study is aimed at understanding current status of physico-chemical characteristic of water quality in and around Ver