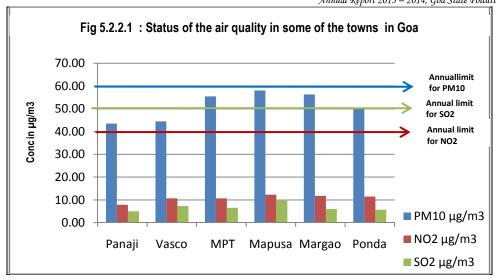

## **LIST OF FIGURES**

| Figure No.    | Description                                                                                                       | Page No. |
|---------------|-------------------------------------------------------------------------------------------------------------------|----------|
| 1.1 & 1.2     | Laboratory Official at work in the GSPCB Laboratory                                                               | 4        |
| 5.1.1         | Map of Goa Showing the Ambient Air Quality Monitoring Stations under the National Air Monitoring Programme (NAMP) | 56       |
| 5.2.1.1       | Status of the Air Quality in areas which were affected with mining transportation                                 | 57       |
| 5.2.2.1       | Status of the Air Quality in some of the towns in Goa                                                             | 58       |
| 5.3.1         | Map of Goa Showing the water Quality Monitoring locations under the National Water Monitoring Programme, MINARS   | 60       |
| 6.1.1         | Monthly Average: M/s. Italabs: Analysis of Selaulim Reservoir                                                     | 62       |
| 6.1.2         | Soil Analysis in Selaulim Reservoir Basin                                                                         | 62       |
| 6.1.3         | NWMP Main Reservoir: Mg in mg/l / annual average                                                                  | 62       |
| 6.2.1         | Nallah near Karaswada Junctio                                                                                     | 63       |
| 6.2.2         | Nallah near Sungrace garden                                                                                       | 63       |
| 6.2.3         | Nallah near Varkhande bridge                                                                                      | 63       |
| 6.2.4         | Nallah at Khadpaband                                                                                              | 63       |
| 6.3.1         | Memorandum of understanding between the Goa State Pollution Control Board & M/s. Asahi Geo Survey Co Ltd, Japan   | 65       |
| 6.4.1         | Baling machine                                                                                                    | 67       |
| 6.4.2         | Bailing of Plastic Waste in progress                                                                              | 67       |
| 6.4.3         | Bales ready for further process                                                                                   | 67       |
| 6.4.4         | Co- Processing of Plastic waste                                                                                   | 68       |
| 6.5.1 & 6.5.2 | St. Inez Creek near Landscape Shire and at Kamara Bhat, St. Inez                                                  | 69       |
| 6.5.3 & 6.5.4 | St. Inez Creek opposite STP Tonca and at Naguendra Hospital                                                       | 69       |
| 6.7.1         | Location of Well Water collection within the lower - reaches of Verna Industrial Estate surrounding               | 75       |
| 6.7.2         | Location of well water collection within the mid – reaches of Verna Industrial Estate surrounding                 | 76       |
| 6.8.1 & 6.8.2 | Ambient Air Quality Monitoring in progress at M/s. Sesa Goa Ltd, Amona                                            | 79       |
| 6.8.3 & 6.8.4 | Stack Emission Monitoring in progress at M/s. Sesa Goa Ltd, Amona                                                 | 79       |
| 6.8.5         | PM 10 concentration at Amona, Navelim & Maina from October '13 to February'14                                     | 80       |
| 6.8.6         | SO 2 concentration at Amona, Navelim & Maina from October '13 to February'14                                      | 80       |
| 6.8.7         | NO 2 concentration at Amona, Navelim & Maina from October '13 to February'14                                      | 81       |
| 6.10.1        | Increased Stack height                                                                                            | 84       |
| 6.10.2        | Pollution Control System for Induction Melting Furnaces installed                                                 |          |
| 6.10.3        | by M/s. Shraddha Ispat Pvt Ltd.                                                                                   | 84 - 85  |

## **LIST OF TABLES**

| Table No.      | Description                                                                                                                                                                             | Page No.    |
|----------------|-----------------------------------------------------------------------------------------------------------------------------------------------------------------------------------------|-------------|
| 1.1<br>5.2.1.1 | Staff employed in the Board with Name and Designation Table 5.2.1.1 :Trend status of Air Quality in areas which were affected with mining transportation during April 2012 – March 2013 | 1 – 4<br>57 |
| 5.2.2.1        | Trend status of Air Quality for the period April 2013 – March 2014 in some of the towns of Goa                                                                                          | 57          |
| 6.1.1          | Analysis of Selaulim Reservoir Water samples by NABL approved Laboratory                                                                                                                | 62          |
| 6.2.1          | Statement of the analysis conducted of the Nallah water samples collected at various points from the Bethora Nallah in March 2013                                                       | 64          |
| 6.5            | Parameters indicating concentration range over the entire stretch of the St. Inez Creek                                                                                                 | 70          |
| 6.7.1          | Physico-chemical parameters analysed during the month of November, 2013                                                                                                                 | 77          |
| 6.7.2          | Physico-chemical parameters analysed during the month of December 2013                                                                                                                  | 77          |
| 6.7.3          | Physico-chemical parameters analysed during the month of January, 2014                                                                                                                  | 77 – 78     |
| 6.7.4          | Comparative data of physico-chemical parameters analyzed from November 2013 to January 2014                                                                                             | 78          |
| 6.8.1          | AAQM data for Amona, Navelim & Maina from October 2013 to February 2014                                                                                                                 | 79 – 80     |
| 6.8.2          | Stack Emission Monitoring at Amona M/s Sesa Goa Ltd. (M/s Sesa Sterlite Ltd.)                                                                                                           | 81          |
| 6.9            | Details of Stack Emission Monitoring conducted during the year                                                                                                                          | 82 - 83     |
| 6.10.1         | Revised stack heights                                                                                                                                                                   | 83          |
| 6.12.1         | Sampling locations of River Mandovi                                                                                                                                                     | 95          |
| 6.12.2         | Faecal Coliform values in River Mandovi during Low Tide                                                                                                                                 | 95          |
| 6.12.3         | Faecal Coliform values in River Mandovi during high Tide                                                                                                                                | 96          |
| 7.1            | Trainings Programmes / Workshops / Seminars attended by the Board staff during the year                                                                                                 | 97 – 100    |
| 9.1            | Income and Expenditure Account for the year ended 31st March, 2014                                                                                                                      | 107         |