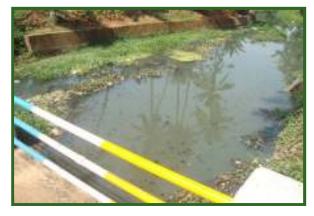

#### Agenda Item No. 2

Follow up action on the decision taken at the 106th meeting of the Board.

Agenda item no. 9 (b) – Mrs. Fatima Pereira, Sarpanch, Village Panchayat, Velsao desired to know whether the Pollution Control Board has formulated any guidelines for cement godown operating in residential areas, since they are creating dust pollution in the surrounding areas. It was clarified that the Town and Country Planning Department has ban setting up of such activities in residential areas and any violations may be brought to the notice of the Town and Country Planning authorities accordingly.

Agenda item no. 11 – Chairman informed the members that as regards to allotment of Court cases to Legal Counsels of the Board (terms and conditions for the Board Advocates), the following are added/amended:

- a. The terms and conditions will come into effect from 01/06/2013.
- b. Decision of the Chairman, GSPCB in these matters shall be final and binding.

The members noted the additions/amendments as proposed and agreed with.

Agenda item no. 14 – Chairman informed the members that a Sub-Committee of the following members was formed for preparation of a report with regard to revised fee structure for Red, Orange and Green Category of Industries. The Committee met on 14/05/2013, 28/05/2013 and 06/06/2013 and have now submitted their Report, which was placed during the meeting.

1. Director of Industries, Trade and Commerce – Chairman of the Committee

- 2. Mr. Shekhar Sardessai, President, GSIA Member
- 3. Mr. Shrirang Jamble Member of the Board Member
- 4. Mr. Atul Naik M/s Creative Engineers Member
- 5. Mr. Suharsh Usgaonkar M/s Electro Services Member

The recommendations of the Sub-Committee are as follows:

- 'a. The Committee had earlier discussed and decided to propose a time period of 6 months to submit an application for Consent after the waiver of past fees and late fees is agreed and notified by the Government. However, this recommendation may be reviewed by the Board taking into view the recent development.
- b. The Committee felt that the best solution under the circumstances is to recommend that industries should submit applications for Consent with one fee each for Water Consent and Air Consent as prescribed in the Rules. The Board should process the applications and grant Consents, if the industry is complying with all the norms subject to the condition that the industry will pay the balance fees in case the Government does not accept the recommendations of waiver of the past fees and late fees and the Board should refund the additional amount in case the Government notifies a fee which is less than the present fees prescribed in the Rules.
- c. The Committee recommended that the Board should recommend waiver of the past fees and late fees and accordingly move a proposal to the State Government for appropriate amendment in the Water Rules and the Air Rules on priority.
- d. The Committee recommended that the fees applicable to the Industries should be amended as per the table annexed to the minutes and the Board should consider Gross Fixed Assets, based on investment in Plant and Machinery and not based on land, building, plant and machinery and other fixed assets at least for Micro and Small Scale enterprises.

After detailed deliberations and in view of the order of the National Green Tribunal issued to the Board by the Ministry of Environment and Forests, Govt. of India, directing the Board to ensure that all the industries operating without the Consent of the Board are closed within three weeks with the assistance of the Police Department. The members approved that recommendations as follows be implemented:

'The industries should submit applications for Consent with one fee each for Water Consent and Air Consent as prescribed in the Rules. The Board should process the applications and grant Consents, if the industry is complying with all the norms subject to the condition that the industry will pay the balance fees in case the Government does not accept the recommendations of waiver of the past fees and late fees and the Board should refund the additional amount in case the Government notifies a fee which is less than the present fees prescribed in the Rules.'

Further, the members approved that the proposal be forwarded to the Director, Department of Science, Technology & Environment for approval of the Government, recommending waiver of past fees and late fees under the Air Rules and Water Rules and on receipt of the approval of the State Government, communicate to the industries accordingly.