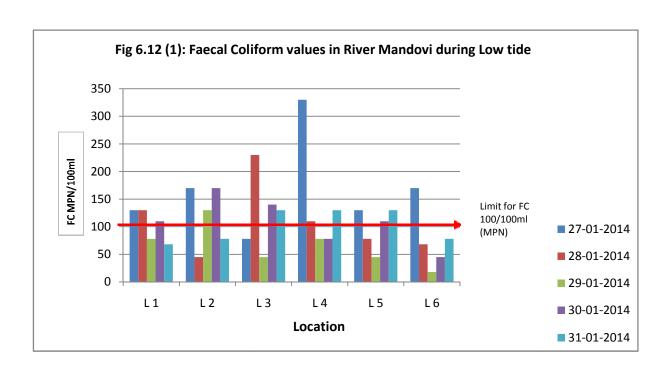

## **LIST OF TABLES**

| Table No.      | Description                                                                                                                                                                             | Page No.    |
|----------------|-----------------------------------------------------------------------------------------------------------------------------------------------------------------------------------------|-------------|
| 1.1<br>5.2.1.1 | Staff employed in the Board with Name and Designation Table 5.2.1.1 :Trend status of Air Quality in areas which were affected with mining transportation during April 2012 – March 2013 | 1 – 4<br>57 |
| 5.2.2.1        | Trend status of Air Quality for the period April 2013 – March 2014 in some of the towns of Goa                                                                                          | 57          |
| 6.1.1          | Analysis of Selaulim Reservoir Water samples by NABL approved Laboratory                                                                                                                | 62          |
| 6.2.1          | Statement of the analysis conducted of the Nallah water samples collected at various points from the Bethora Nallah in March 2013                                                       | 64          |
| 6.5            | Parameters indicating concentration range over the entire stretch of the St. Inez Creek                                                                                                 | 70          |
| 6.7.1          | Physico-chemical parameters analysed during the month of November, 2013                                                                                                                 | 77          |
| 6.7.2          | Physico-chemical parameters analysed during the month of December 2013                                                                                                                  | 77          |
| 6.7.3          | Physico-chemical parameters analysed during the month of January, 2014                                                                                                                  | 77 – 78     |
| 6.7.4          | Comparative data of physico-chemical parameters analyzed from November 2013 to January 2014                                                                                             | 78          |
| 6.8.1          | AAQM data for Amona, Navelim & Maina from October 2013 to February 2014                                                                                                                 | 79 – 80     |
| 6.8.2          | Stack Emission Monitoring at Amona M/s Sesa Goa Ltd. (M/s Sesa Sterlite Ltd.)                                                                                                           | 81          |
| 6.9            | Details of Stack Emission Monitoring conducted during the year                                                                                                                          | 82 - 83     |
| 6.10.1         | Revised stack heights                                                                                                                                                                   | 83          |
| 6.12.1         | Sampling locations of River Mandovi                                                                                                                                                     | 95          |
| 6.12.2         | Faecal Coliform values in River Mandovi during Low Tide                                                                                                                                 | 95          |
| 6.12.3         | Faecal Coliform values in River Mandovi during high Tide                                                                                                                                | 96          |
| 7.1            | Trainings Programmes / Workshops / Seminars attended by the Board staff during the year                                                                                                 | 97 – 100    |
| 9.1            | Income and Expenditure Account for the year ended 31st March, 2014                                                                                                                      | 107         |