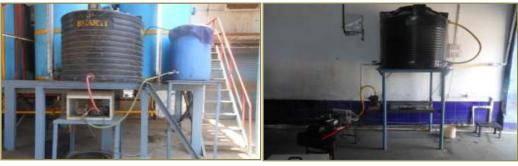

The Chairman informed the members that the State's HPCC has cleared the proposal of M/s IFB Industries Limited for expansion in the manufacturing capacities of front loading washing machines from its existing capacities of 2.50 lakhs/annum to 4.00lakhs/annum., Manufacture of new product i.e. Top loader washing machines with a capacity of 2.00 lakhs/annum and increase in the water requirement from the existing 80m³/day to 200m³/day, at Plot No. L-1, Verna Industrial Estate, Verna, Goa

The HPCC has cleared the above proposal with a condition that the unit shall make provisions for rain water harvesting and re-charging of wells, within their premises, so as to recharge the ground water aquifer, which has been depleted. The members observed that the applicant unit may be required to take permission from the Ground Water Officers appointed under the Goa Ground Water Regulation Act, 2002, for construction of bore wells or utilization of the ground water in the area.